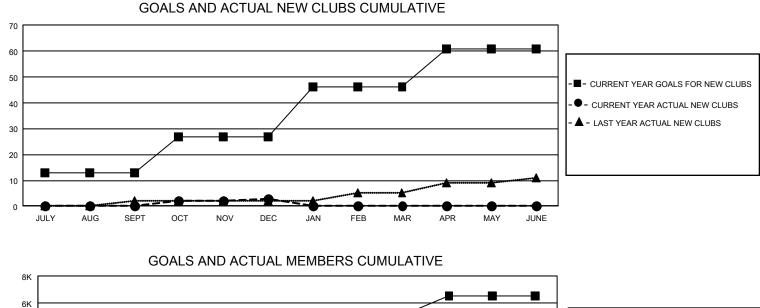

## GAT MONTHLY MEMBERSHIP PROGRESS REPORT Results

Results as of: 12/31/2020

GAT Constitutional Area 5 - Japan

REPORT DOES NOT INCLUDE CLUBS IN UNDISTRICTED AREAS.

| Clubs                 |               |           |               | Members               |                        |                         |                                                    |  |  |
|-----------------------|---------------|-----------|---------------|-----------------------|------------------------|-------------------------|----------------------------------------------------|--|--|
| RESULTS FOR 2020-2021 |               |           |               | RESULTS FOR 2020-2021 |                        |                         |                                                    |  |  |
| QUARTER               | NEW CLUB GOAL | NEW CLUBS | DROPPED CLUBS | QUARTER MEMI          | BER GROWTH NET<br>GOAL | MEMBER GROWTH<br>ACTUAL | DROPPED<br>MEMBERS ACTUAL<br>(including transfers) |  |  |
| JULY/AUG/SEPT         | 39            | 0         | 5             | JULY/AUG/SEPT         | 1924                   | 2,283                   | 1,798                                              |  |  |
| OCT/NOV/DEC           | 42            | 3         | 12            | OCT/NOV/DEC           | 1716                   | 1,380                   | 2,107                                              |  |  |
| JAN/FEB/MAR           | 57            | 0         | 0             | JAN/FEB/MAR           | 1538                   | 0                       | 0                                                  |  |  |
| APR/MAY/JUNE          | 45            | 0         | 0             | APR/MAY/JUNE          | 1337                   | 0                       | 0                                                  |  |  |