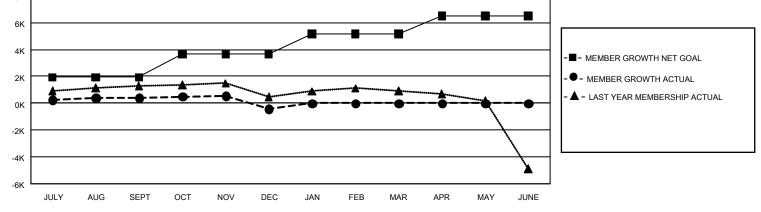

## GAT MONTHLY MEMBERSHIP PROGRESS REPORT Results

Results as of: 12/31/2020

GAT Constitutional Area 5 - Japan

REPORT DOES NOT INCLUDE CLUBS IN UNDISTRICTED AREAS.

| Clubs                 |               |           |               | Members               |                        |                         |                                                    |  |  |
|-----------------------|---------------|-----------|---------------|-----------------------|------------------------|-------------------------|----------------------------------------------------|--|--|
| RESULTS FOR 2020-2021 |               |           |               | RESULTS FOR 2020-2021 |                        |                         |                                                    |  |  |
| QUARTER               | NEW CLUB GOAL | NEW CLUBS | DROPPED CLUBS | QUARTER MEMI          | BER GROWTH NET<br>GOAL | MEMBER GROWTH<br>ACTUAL | DROPPED<br>MEMBERS ACTUAL<br>(including transfers) |  |  |
| JULY/AUG/SEPT         | 39            | 0         | 5             | JULY/AUG/SEPT         | 1924                   | 2,283                   | 1,798                                              |  |  |
| OCT/NOV/DEC           | 42            | 3         | 12            | OCT/NOV/DEC           | 1716                   | 1,380                   | 2,107                                              |  |  |
| JAN/FEB/MAR           | 57            | 0         | 0             | JAN/FEB/MAR           | 1538                   | 0                       | 0                                                  |  |  |
| APR/MAY/JUNE          | 45            | 0         | 0             | APR/MAY/JUNE          | 1337                   | 0                       | 0                                                  |  |  |